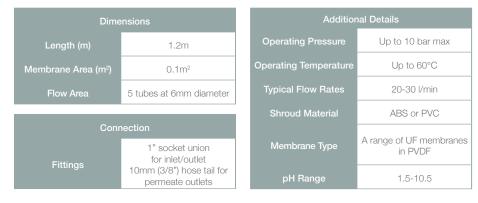

This enables the client to test the suitability of one of the standard A5 membranes or an experimental membrane in the laboratory or pilot hall, before going to the expense of fullscale modules.

Each 1.2m long module is fitted with five membrane tubes each of 6mm diameter, yielding a membrane area of 0.1m2. The module shell is constructed in ABS or PVC and the membrane tubes are bonded into the shell with epoxy resin.