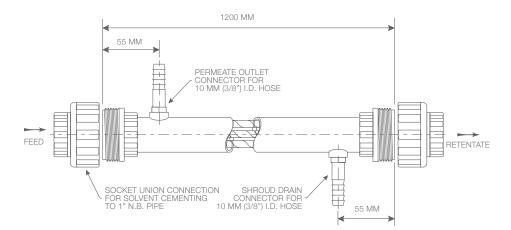

This enables the client to test the suitability of one of the standard A5 membranes or an experimental membrane in the laboratory or pilot hall, before going to the expense of fullscale modules.

Each 1.2m long module is fitted with five membrane tubes each of 6mm diameter, yielding a membrane area of 0.1m2. The module shell is constructed in ABS or PVC and the membrane tubes are bonded into the shell with epoxy resin.