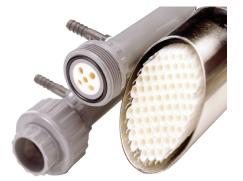

This enables the client to test the suitability of one of the standard A5 membranes or an experimental membrane in the laboratory or pilot hall, before going to the expense of fullscale modules.

Each 1.2m long module is fitted with five membrane tubes each of 6mm diameter, yielding a membrane area of 0.1m2. The module shell is constructed in ABS or PVC and the membrane tubes are bonded into the shell with epoxy resin.